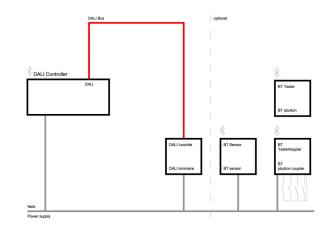

# LC SYSTEM

| Regiolux Classification      | netlife flex                                                                                                                                                                                                                     |
|------------------------------|----------------------------------------------------------------------------------------------------------------------------------------------------------------------------------------------------------------------------------|
| Control signal               | DALI, Radio                                                                                                                                                                                                                      |
| Number of control gear (max) | 5                                                                                                                                                                                                                                |
| Communication                | Bluetooth                                                                                                                                                                                                                        |
| App name                     | Casambi, 4remote BT                                                                                                                                                                                                              |
| System compatibility         | flex10; flex10X; flex10L; flex37; flex39                                                                                                                                                                                         |
| Note                         | compatible with Casambi                                                                                                                                                                                                          |
| Application                  | Office, Meeting rooms, Secondary rooms,<br>Retail, Corridors, Garages, Classrooms,<br>Sports facilities                                                                                                                          |
| Function                     | Motion detection*, Corridor function*,<br>Guided Light*, HCL (only with DT8<br>luminaires), presence detection*, Daylight<br>control, Tunable white (only with DT8<br>luminaires), Manual dimming, *only by<br>auxiliary devices |