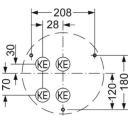

#### Dimensions

| н             | 69 mm  | Height                                            |
|---------------|--------|---------------------------------------------------|
| D             | 380 mm | Diameter                                          |
| A1            | 208 mm | Mounting distance single mounting                 |
| A1 alternativ | 180 mm | Mounting distance single mounting (alternatively) |