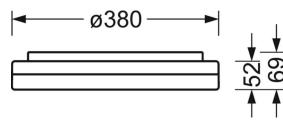

#### **MECHANICS**

| white, similar to RAL 9003                                                      |  |
|---------------------------------------------------------------------------------|--|
| 380mm x 69mm                                                                    |  |
| 1.88kg                                                                          |  |
| See mounting instructions                                                       |  |
| Ceiling-mounted single installation, Pendant individual mounting, Wall mounting |  |
|                                                                                 |  |

#### Dimensions

| н             | 69 mm  | Height                                            |
|---------------|--------|---------------------------------------------------|
| D             | 380 mm | Diameter                                          |
| A1            | 208 mm | Mounting distance single mounting                 |
| A1 alternativ | 180 mm | Mounting distance single mounting (alternatively) |